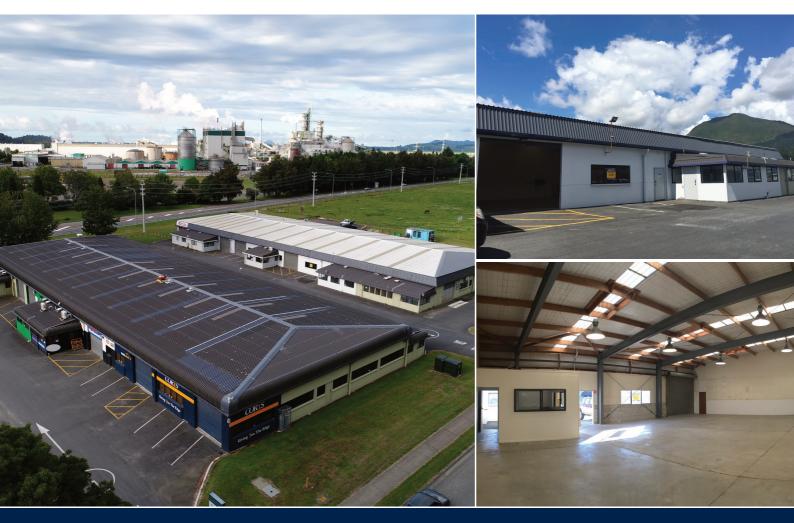

## Kawerau 3-5 Paora Street

## Versatile Warehousing Available in Prominent Industrial Park

Well established National and Australasian tenants with strong links to local industry. Short to long term leases obtainable with incentives on application.

Seize the opportunity now to take advantage of pending significant growth over the next 1-5 years.

For Lease Price on application View by appointment Bayleys Rotorua 07 349 3210 1092 Fenton Street, Rotorua info@bayleysrotorua.co.nz

bayleys.co.nz/2304514

| Details       |                                                                  |
|---------------|------------------------------------------------------------------|
| Floor Area    | Ranging from 86m <sup>2</sup> - 240m <sup>2</sup> (more or less) |
| Type of space | Tidy industrial units                                            |
| OPEX          | Differ per unit                                                  |
| IEP           | 93%                                                              |